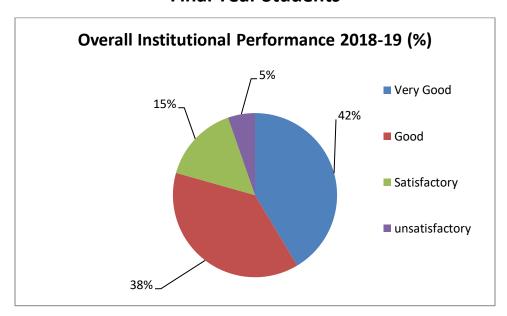

## Feedback Analysis: Overall Institutional Performance (%)

|    | Criteria                  | Very<br>Good | Good | Satisfactory | unsatisfactory | Total |
|----|---------------------------|--------------|------|--------------|----------------|-------|
| 1  | Discipline                | 63.3         | 11.6 | 16.3         | 8.8            | 100.0 |
| 2  | Regularity                | 51.6         | 25.6 | 14.7         | 8.1            | 100.0 |
| 3  | Accessibility             | 60.2         | 15.2 | 19.4         | 5.2            | 100.0 |
| 4  | Teaching material         | 36.0         | 50.4 | 12.8         | 0.8            | 100.0 |
| 5  | Teaching Aids             | 35.5         | 44.3 | 17.6         | 2.6            | 100.0 |
| 6  | Tutorials/Tests/Workshops | 31.2         | 59.3 | 8.8          | 0.7            | 100.0 |
| 7  | Lab Facility              | 49.8         | 34.6 | 15.2         | 0.5            | 100.0 |
| 8  | Library Facility          | 20.2         | 43.0 | 19.9         | 16.8           | 100.0 |
| 9  | Extra curricular          | 30.2         | 50.7 | 11.4         | 7.6            | 100.0 |
| 10 | Infrastructure            | 35.8         | 45.1 | 16.7         | 2.3            | 100.0 |