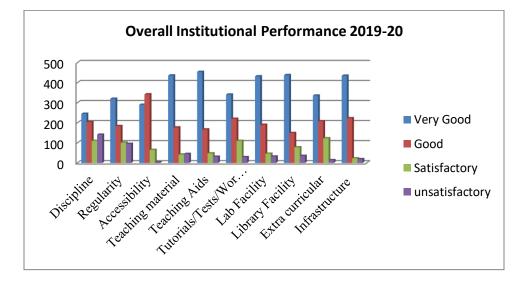

#### Student Satisfaction Survey on Overall Institutional Performance from Final Year Students

Principal B S. M. College, Bhawanainpu-

| Sl. | Criteria                  |           | Total |              |                |     |
|-----|---------------------------|-----------|-------|--------------|----------------|-----|
| No. |                           | Very Good | Good  | Satisfactory | unsatisfactory |     |
| 1   | Discipline                | 245       | 204   | 110          | 141            | 700 |
| 2   | Regularity                | 320       | 184   | 101          | 95             | 700 |
| 3   | Accessibility             | 290       | 342   | 65           | 3              | 700 |
| 4   | Teaching material         | 436       | 177   | 42           | 45             | 700 |
| 5   | Teaching Aids             | 454       | 167   | 48           | 31             | 700 |
| 6   | Tutorials/Tests/Workshops | 341       | 220   | 110          | 29             | 700 |
| 7   | Lab Facility              | 432       | 190   | 46           | 32             | 700 |
| 8   | Library Facility          | 438       | 149   | 78           | 35             | 700 |
| 9   | Extra curricular          | 336       | 208   | 123          | 14             | 681 |
| 10  | Infrastructure            | 435       | 223   | 23           | 19             | 700 |