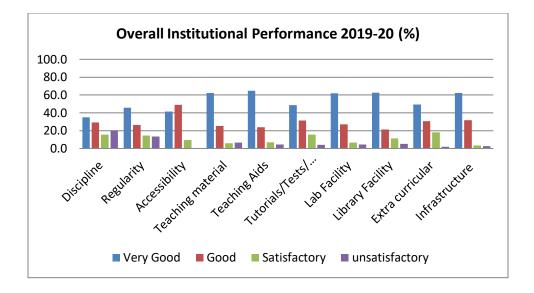

### Feedback Analysis: Overall Institutional Performance (%)

|    | Criteria                  | Very<br>Good | Good | Satisfactory | unsatisfactory | Total |
|----|---------------------------|--------------|------|--------------|----------------|-------|
| 1  | Discipline                | 35.0         | 29.1 | 15.7         | 20.1           | 100.0 |
| 2  | Regularity                | 45.7         | 26.3 | 14.4         | 13.6           | 100.0 |
| 3  | Accessibility             | 41.4         | 48.9 | 9.3          | 0.4            | 100.0 |
| 4  | Teaching material         | 62.3         | 25.3 | 6.0          | 6.4            | 100.0 |
| 5  | Teaching Aids             | 64.9         | 23.9 | 6.9          | 4.4            | 100.0 |
| 6  | Tutorials/Tests/Workshops | 48.7         | 31.4 | 15.7         | 4.1            | 100.0 |
| 7  | Lab Facility              | 61.7         | 27.1 | 6.6          | 4.6            | 100.0 |
| 8  | Library Facility          | 62.6         | 21.3 | 11.1         | 5.0            | 100.0 |
| 9  | Extra curricular          | 49.3         | 30.5 | 18.1         | 2.1            | 100.0 |
| 10 | Infrastructure            | 62.1         | 31.9 | 3.3          | 2.7            | 100.0 |