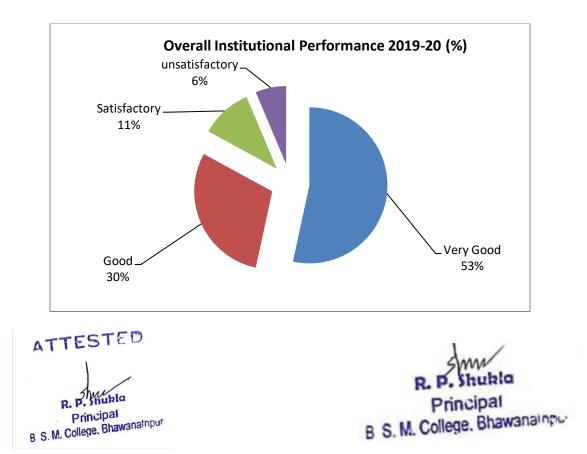

### Feedback Analysis: Overall Institutional Performance (%)

|    | Criteria                  | Very<br>Good | Good | Satisfactory | unsatisfactory | Total |
|----|---------------------------|--------------|------|--------------|----------------|-------|
| 1  | Discipline                | 35.0         | 29.1 | 15.7         | 20.1           | 100.0 |
| 2  | Regularity                | 45.7         | 26.3 | 14.4         | 13.6           | 100.0 |
| 3  | Accessibility             | 41.4         | 48.9 | 9.3          | 0.4            | 100.0 |
| 4  | Teaching material         | 62.3         | 25.3 | 6.0          | 6.4            | 100.0 |
| 5  | Teaching Aids             | 64.9         | 23.9 | 6.9          | 4.4            | 100.0 |
| 6  | Tutorials/Tests/Workshops | 48.7         | 31.4 | 15.7         | 4.1            | 100.0 |
| 7  | Lab Facility              | 61.7         | 27.1 | 6.6          | 4.6            | 100.0 |
| 8  | Library Facility          | 62.6         | 21.3 | 11.1         | 5.0            | 100.0 |
| 9  | Extra curricular          | 49.3         | 30.5 | 18.1         | 2.1            | 100.0 |
| 10 | Infrastructure            | 62.1         | 31.9 | 3.3          | 2.7            | 100.0 |