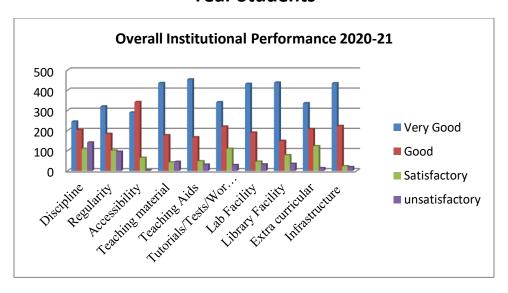

## Student Feedback on Overall Institutional Performance from Final Year Students

Year 2020-21

| Sl. | Criteria                  |           | Total |              |                |     |
|-----|---------------------------|-----------|-------|--------------|----------------|-----|
| No. |                           | Very Good | Good  | Satisfactory | unsatisfactory |     |
| 1   | Discipline                | 245       | 204   | 110          | 141            | 700 |
| 2   | Regularity                | 320       | 184   | 101          | 95             | 700 |
| 3   | Accessibility             | 290       | 342   | 65           | 3              | 700 |
| 4   | Teaching material         | 436       | 177   | 42           | 45             | 700 |
| 5   | Teaching Aids             | 454       | 167   | 48           | 31             | 700 |
| 6   | Tutorials/Tests/Workshops | 341       | 220   | 110          | 29             | 700 |
| 7   | Lab Facility              | 432       | 190   | 46           | 32             | 700 |
| 8   | Library Facility          | 438       | 149   | 78           | 35             | 700 |
| 9   | Extra curricular          | 336       | 208   | 123          | 14             | 681 |
| 10  | Infrastructure            | 435       | 223   | 23           | 19             | 700 |