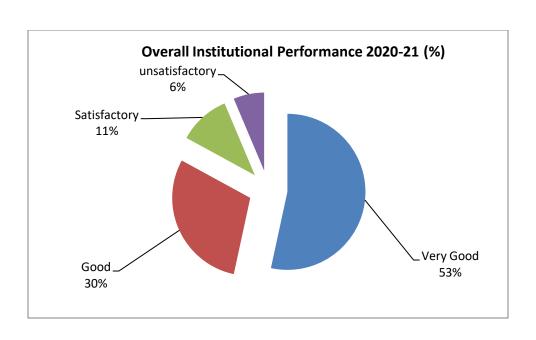

## Feedback Analysis: Overall Institutional Performance (%)

|    | Criteria                  | Very<br>Good | Good | Satisfactory | unsatisfactory | Total |
|----|---------------------------|--------------|------|--------------|----------------|-------|
| 1  | Discipline                | 35.0         | 29.1 | 15.7         | 20.1           | 100.0 |
| 2  | Regularity                | 45.7         | 26.3 | 14.4         | 13.6           | 100.0 |
| 3  | Accessibility             | 41.4         | 48.9 | 9.3          | 0.4            | 100.0 |
| 4  | Teaching material         | 62.3         | 25.3 | 6.0          | 6.4            | 100.0 |
| 5  | Teaching Aids             | 64.9         | 23.9 | 6.9          | 4.4            | 100.0 |
| 6  | Tutorials/Tests/Workshops | 48.7         | 31.4 | 15.7         | 4.1            | 100.0 |
| 7  | Lab Facility              | 61.7         | 27.1 | 6.6          | 4.6            | 100.0 |
| 8  | Library Facility          | 62.6         | 21.3 | 11.1         | 5.0            | 100.0 |
| 9  | Extra curricular          | 49.3         | 30.5 | 18.1         | 2.1            | 100.0 |
| 10 | Infrastructure            | 62.1         | 31.9 | 3.3          | 2.7            | 100.0 |