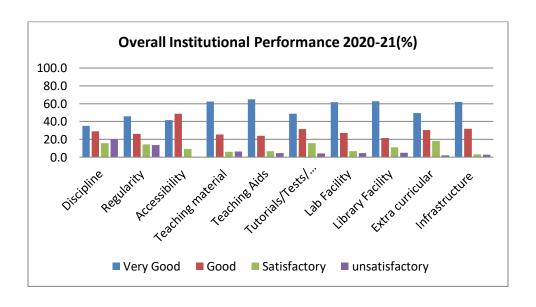

## Feedback Analysis: Overall Institutional Performance (%)

|    | Criteria                  | Very<br>Good | Good | Satisfactory | unsatisfactory | Total |
|----|---------------------------|--------------|------|--------------|----------------|-------|
| 1  | Discipline                | 35.0         | 29.1 | 15.7         | 20.1           | 100.0 |
| 2  | Regularity                | 45.7         | 26.3 | 14.4         | 13.6           | 100.0 |
| 3  | Accessibility             | 41.4         | 48.9 | 9.3          | 0.4            | 100.0 |
| 4  | Teaching material         | 62.3         | 25.3 | 6.0          | 6.4            | 100.0 |
| 5  | Teaching Aids             | 64.9         | 23.9 | 6.9          | 4.4            | 100.0 |
| 6  | Tutorials/Tests/Workshops | 48.7         | 31.4 | 15.7         | 4.1            | 100.0 |
| 7  | Lab Facility              | 61.7         | 27.1 | 6.6          | 4.6            | 100.0 |
| 8  | Library Facility          | 62.6         | 21.3 | 11.1         | 5.0            | 100.0 |
| 9  | Extra curricular          | 49.3         | 30.5 | 18.1         | 2.1            | 100.0 |
| 10 | Infrastructure            | 62.1         | 31.9 | 3.3          | 2.7            | 100.0 |