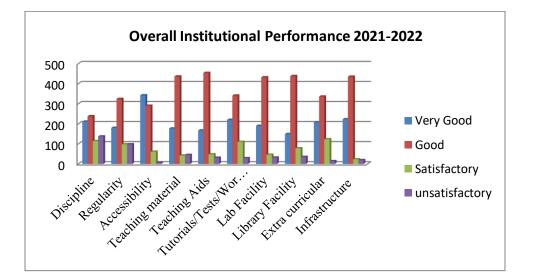

#### Year 2021-22

|   | Criteria          | Very<br>Good | Good | Satisfactory | unsatisfactory | Total |
|---|-------------------|--------------|------|--------------|----------------|-------|
| 1 | Discipline        | 211          | 238  | 114          | 137            | 700   |
| 2 | Regularity        | 180          | 324  | 98           | 98             | 700   |
| 3 | Accessibility     | 342          | 290  | 61           | 7              | 700   |
| 4 | Teaching material | 177          | 436  | 42           | 45             | 700   |
| 5 | Teaching Aids     | 167          | 454  | 48           | 31             | 700   |

ATTESTED Principal B S. M. College, BhawanaInpur

Principal B S. M. College, Bhawanainpu-

| 6  | Tutorials/Tests/Workshops | 220  | 341  | 110 | 29  | 700  |
|----|---------------------------|------|------|-----|-----|------|
| 7  | Lab Facility              | 190  | 432  | 46  | 32  | 700  |
| 8  | Library Facility          | 149  | 438  | 78  | 35  | 700  |
| 9  | Extra curricular          | 208  | 336  | 123 | 14  | 681  |
| 10 | Infrastructure            | 223  | 435  | 23  | 19  | 700  |
|    | Total                     | 2067 | 3724 | 743 | 447 | 6981 |