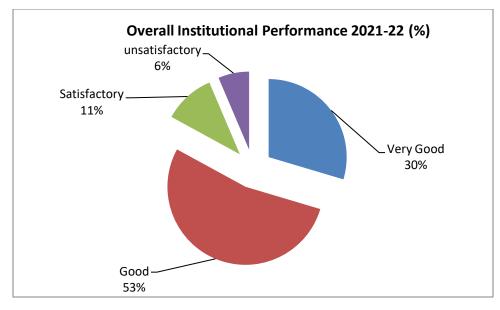

### Feedback Analysis: Overall Institutional Performance (%)

|    | Criteria                  | Very<br>Good | Good | Satisfactory | unsatisfactory | Total |
|----|---------------------------|--------------|------|--------------|----------------|-------|
| 1  | Discipline                | 30.1         | 34.0 | 16.3         | 19.6           | 100.0 |
| 2  | Regularity                | 25.7         | 46.3 | 14.0         | 14.0           | 100.0 |
| 3  | Accessibility             | 48.9         | 41.4 | 8.7          | 1.0            | 100.0 |
| 4  | Teaching material         | 25.3         | 62.3 | 6.0          | 6.4            | 100.0 |
| 5  | Teaching Aids             | 23.9         | 64.9 | 6.9          | 4.4            | 100.0 |
| 6  | Tutorials/Tests/Workshops | 31.4         | 48.7 | 15.7         | 4.1            | 100.0 |
| 7  | Lab Facility              | 27.1         | 61.7 | 6.6          | 4.6            | 100.0 |
| 8  | Library Facility          | 21.3         | 62.6 | 11.1         | 5.0            | 100.0 |
| 9  | Extra curricular          | 30.5         | 49.3 | 18.1         | 2.1            | 100.0 |
| 10 | Infrastructure            | 31.9         | 62.1 | 3.3          | 2.7            | 100.0 |
|    | Overall                   | 29.6         | 53.3 | 10.6         | 6.4            | 100.0 |