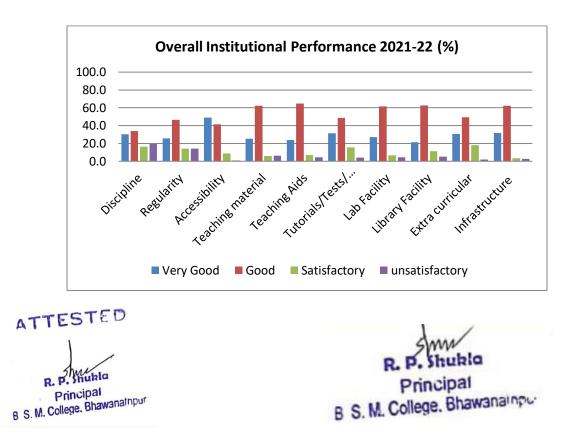

### Feedback Analysis: Overall Institutional Performance (%)

|    | Criteria                  | Very<br>Good | Good | Satisfactory | unsatisfactory | Total |
|----|---------------------------|--------------|------|--------------|----------------|-------|
| 1  | Discipline                | 30.1         | 34.0 | 16.3         | 19.6           | 100.0 |
| 2  | Regularity                | 25.7         | 46.3 | 14.0         | 14.0           | 100.0 |
| 3  | Accessibility             | 48.9         | 41.4 | 8.7          | 1.0            | 100.0 |
| 4  | Teaching material         | 25.3         | 62.3 | 6.0          | 6.4            | 100.0 |
| 5  | Teaching Aids             | 23.9         | 64.9 | 6.9          | 4.4            | 100.0 |
| 6  | Tutorials/Tests/Workshops | 31.4         | 48.7 | 15.7         | 4.1            | 100.0 |
| 7  | Lab Facility              | 27.1         | 61.7 | 6.6          | 4.6            | 100.0 |
| 8  | Library Facility          | 21.3         | 62.6 | 11.1         | 5.0            | 100.0 |
| 9  | Extra curricular          | 30.5         | 49.3 | 18.1         | 2.1            | 100.0 |
| 10 | Infrastructure            | 31.9         | 62.1 | 3.3          | 2.7            | 100.0 |
|    | Overall                   | 29.6         | 53.3 | 10.6         | 6.4            | 100.0 |

ATTESTED R. P. Shukla B S. M. College. Bhawanathpur

kla R. P. S Principal B S. M. College, Bhawanainpu-