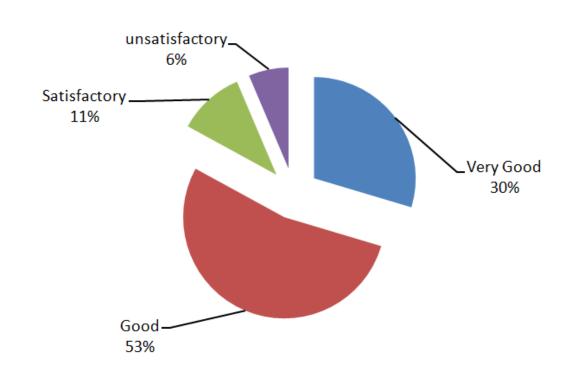

## STUDENT FEEDBACK FORM

Name of the Student: Degree/Course:

Session: Roll No:

|        |                                                                    |   |   |   | Rating |   |  |  |
|--------|--------------------------------------------------------------------|---|---|---|--------|---|--|--|
| Sl. No | Topics                                                             | Α | В | С | D      | E |  |  |
| 1      | Teaching Standard                                                  |   |   |   |        |   |  |  |
| 2      | Teaching Environment                                               |   |   |   |        |   |  |  |
| 3      | Teachers Behaviour                                                 |   |   |   |        |   |  |  |
| 4      | Mentor Support                                                     |   |   |   |        |   |  |  |
| 5      | Non Teaching Behaviour                                             |   |   |   |        |   |  |  |
| 6      | Teaching Methodology                                               |   |   |   |        |   |  |  |
| 7      | Library Facilities                                                 |   |   |   |        |   |  |  |
| 8      | Laboratory Facilities                                              |   |   |   |        |   |  |  |
| 9      | Extra Curricular Activities                                        |   |   |   |        |   |  |  |
| 10     | Co-curricular Activities                                           |   |   |   |        |   |  |  |
| 11     | Facility availability for serving society or Nation (e.g NSS, NCC) |   |   |   |        |   |  |  |
| 12     | Infrastructural Facilities                                         |   |   |   |        |   |  |  |
| 13     | Safety and security in the campus                                  |   |   |   |        |   |  |  |
| 14     | Administrative Support                                             |   |   |   |        |   |  |  |
| 15     | Placement Facilities                                               |   |   |   |        |   |  |  |
| 16     | Any other comments:                                                |   |   |   |        |   |  |  |

A : Excellent

B : Very Good

C : Good

D : Satisfactory

E : Unsatisfactory

Signature of the Student

R. P. Shuhla

Principal