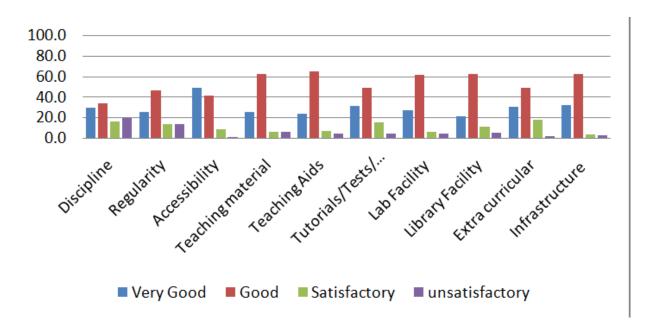

## STUDENT FEEDBACK FORM

Name of the Student: Degree/Course:

Session: Roll No:

|        |                                                                    |   |   |   | Rating |   |  |  |
|--------|--------------------------------------------------------------------|---|---|---|--------|---|--|--|
| Sl. No | Topics                                                             | Α | В | С | D      | E |  |  |
| 1      | Teaching Standard                                                  |   |   |   |        |   |  |  |
| 2      | Teaching Environment                                               |   |   |   |        |   |  |  |
| 3      | Teachers Behaviour                                                 |   |   |   |        |   |  |  |
| 4      | Mentor Support                                                     |   |   |   |        |   |  |  |
| 5      | Non Teaching Behaviour                                             |   |   |   |        |   |  |  |
| 6      | Teaching Methodology                                               |   |   |   |        |   |  |  |
| 7      | Library Facilities                                                 |   |   |   |        |   |  |  |
| 8      | Laboratory Facilities                                              |   |   |   |        |   |  |  |
| 9      | Extra Curricular Activities                                        |   |   |   |        |   |  |  |
| 10     | Co-curricular Activities                                           |   |   |   |        |   |  |  |
| 11     | Facility availability for serving society or Nation (e.g NSS, NCC) |   |   |   |        |   |  |  |
| 12     | Infrastructural Facilities                                         |   |   |   |        |   |  |  |
| 13     | Safety and security in the campus                                  |   |   |   |        |   |  |  |
| 14     | Administrative Support                                             |   |   |   |        |   |  |  |
| 15     | Placement Facilities                                               |   |   |   |        |   |  |  |
| 16     | Any other comments:                                                |   |   |   |        |   |  |  |

A : Excellent

B : Very Good

C : Good

D : Satisfactory

E : Unsatisfactory

Signature of the Student

R. P. Shuhla

Principal