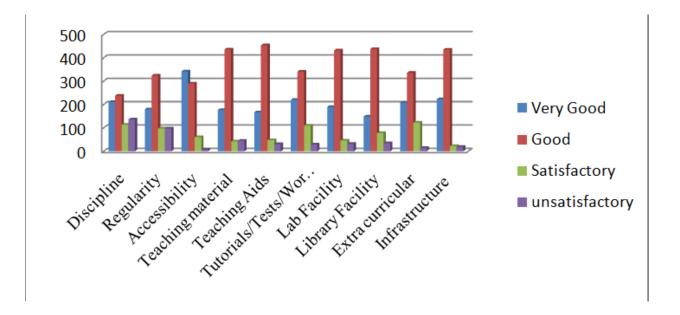

## STUDENT FEEDBACK FORM

Name of the Student: Degree/Course:

Session: Roll No:

|        |                                                                    |   |   |   | Rating |   |  |  |
|--------|--------------------------------------------------------------------|---|---|---|--------|---|--|--|
| Sl. No | Topics                                                             | Α | В | С | D      | E |  |  |
| 1      | Teaching Standard                                                  |   |   |   |        |   |  |  |
| 2      | Teaching Environment                                               |   |   |   |        |   |  |  |
| 3      | Teachers Behaviour                                                 |   |   |   |        |   |  |  |
| 4      | Mentor Support                                                     |   |   |   |        |   |  |  |
| 5      | Non Teaching Behaviour                                             |   |   |   |        |   |  |  |
| 6      | Teaching Methodology                                               |   |   |   |        |   |  |  |
| 7      | Library Facilities                                                 |   |   |   |        |   |  |  |
| 8      | Laboratory Facilities                                              |   |   |   |        |   |  |  |
| 9      | Extra Curricular Activities                                        |   |   |   |        |   |  |  |
| 10     | Co-curricular Activities                                           |   |   |   |        |   |  |  |
| 11     | Facility availability for serving society or Nation (e.g NSS, NCC) |   |   |   |        |   |  |  |
| 12     | Infrastructural Facilities                                         |   |   |   |        |   |  |  |
| 13     | Safety and security in the campus                                  |   |   |   |        |   |  |  |
| 14     | Administrative Support                                             |   |   |   |        |   |  |  |
| 15     | Placement Facilities                                               |   |   |   |        |   |  |  |
| 16     | Any other comments:                                                |   |   |   |        |   |  |  |

A : Excellent

B : Very Good

C : Good

D : Satisfactory

E : Unsatisfactory

Signature of the Student

R. P. Shuhla

Principal